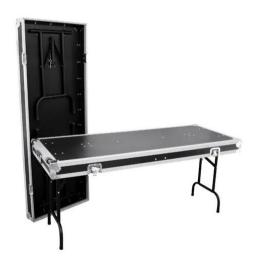

## 2 Desks in Case Design 162x62cm

Two desks in case design with wheels

**Art. No.: 32000012** GTIN: 4026397398946

## Features:

- 2 desks (162 x 62 cm), can be mounted to a case with trolley function
- Folding locking table legs
- High-quality workmanship with 10 mm plywood multilayered glued, black laminated
- Aluminum profile frames (30 mm) with rounded edges
- Three-leg, large steel ball corners
- 4 butterfly locks
- 3 spring-loaded handles
- 2 wheels
- With desk function
- For further information about this product, please refer to the Data Sheet under "Downloads"