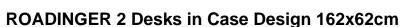

Two desks in case design with wheels

roadinger®

#### Features:

- 2 desks (162 x 62 cm), can be mounted to a case with trolley function
- Folding locking table legs
- High-quality workmanship with 10 mm plywood multilayered glued, black laminated
- Aluminum profile frames (30 mm) with rounded edges
- Three-leg, large steel ball corners
- 4 butterfly locks
- 3 spring-loaded handles
- 2 wheels
- With desk function
- For further information about this product, please refer to the Data Sheet under "Downloads"

### **Technical specifications:**

| Maximum load:  | 50 kg                            |
|----------------|----------------------------------|
| Material:      | Plywood multi-layer glued, 10 mm |
| Color:         | Black, laminated                 |
| Table console: | 162 cm x 62 cm x 71 cm           |
| Dimensions:    | Width: 162 cm                    |
|                | Depth: 62 cm                     |
|                | Height: 22,5 cm                  |
| Weight:        | 31,80 kg                         |