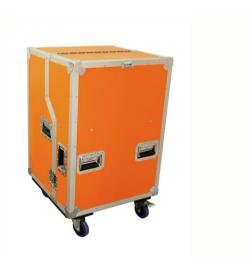

## Flightcase emergency tools

This emergency case to be equipped by yourself should be available at any event

**Art. No.: 32000010** GTIN: 4026397356182

## Features:

- Practical emergency case for touring applications
- This professional solution accommodates your complete emergency equipment
- Top part e.g. for optimally accommodating a first-aid kit or fire blanket
- Bottom part with enough space for a 6 I extinguisher or 5 kg CO2 extinguisher
- Cover foldable with strap hinge
- In open state, a butterfly lock secures the cover from accidental closing
- High-quality workmanship with 10 mm plywood multilayered glued, orange laminated
- Interior color: black
- Aluminum profile frames (30 mm)
- Three-leg, large and chromium plated steel ball corners for stacking
- 8 hinged, chromium plated case handles, two at every side
- Incl. wheel board with 4 castors, 2 of which with braket