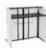

## **OMNITRONIC Mobile DJ Stand DJTV-1 incl. Cover**

Portable DJ table (1 m) with 2x textile cover and TV mount

Art. No.: 32000003 GTIN: 4026397739596

List price: 593.81 €

incl. 19% VAT.

## Features:

- Lightweight steel frame
- Foldable and easy to carry
- Easy to assemble
- Perforated design provides optimal air circulation
- Removable cloth for convenient cleaning
- Translucent stretch fabric can be backlit with any lighting effect
- Ideal to conceal DJ equipment and cable clutter
- The article is delivered with practical transport bag
- Space-saving storing
- For application areas such as: Mobile djs / entertainer

# **Technical specifications:**

| Setup:                 | Easy to assemble; space-saving storing |
|------------------------|----------------------------------------|
| Maximum load:          | Punctual 50 kg                         |
|                        | Distributed 75 kg                      |
| Type (general stands): | Other stands                           |
| Material:              | Steel                                  |
| Color:                 | Black                                  |
| Storage area:          | 110 cm x 54 cm x                       |