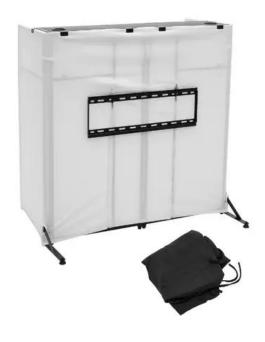

## **OMNITRONIC Mobile DJ Stand DJTV-1 incl. Cover**

Portable DJ table (1 m) with 2x textile cover and TV mount

Art. No.: 32000003 GTIN: 4026397739596

List price: 593.81 €

incl. 19% VAT.

## Features:

- Lightweight steel frame
- Foldable and easy to carry
- Easy to assemble
- Perforated design provides optimal air circulation
- Removable cloth for convenient cleaning
- Translucent stretch fabric can be backlit with any lighting effect
- Ideal to conceal DJ equipment and cable clutter
- The article is delivered with practical transport bag
- Space-saving storing
- For application areas such as: Mobile djs / entertainer

#### Package contents

1 x stand, 2 x bag, 2 x textile cover, 1 x holder, 2 x foot, 2 x plate, 1 x mounting material