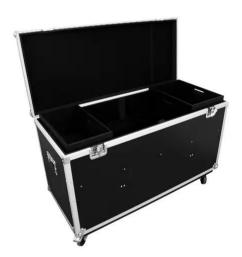

## Flightcase drum hardware

PRO flightcase with castors for drum hardware

Art. No.: 31999819 GTIN: 4026397441451

## Flightcase drum hardware

PRO flightcase with castors for drum hardware

**Art. No.: 31999819** GTIN: 4026397441451

## Features:

- Two-fold devided interior
- 2 insert boxes e.g. for foot controllers and accessory
- Silde rails for fitting the insert boxes
- Cover foldable with strap hinge
- Interior and cover upholstered with foam and felt covering
- High-quality workmanship with 9 mm plywood multilayered glued, black laminated
- Aluminum profile frames (30 mm) with rounded edges
- Three-leg, large steel ball corners for stacking
- 4 castors, 2 of which with locking brakes
- 2 butterfly locks (w/o locking function)
- 2 -chrome case handles
- For further information about this product, please refer to the Data Sheet under "Downloads"