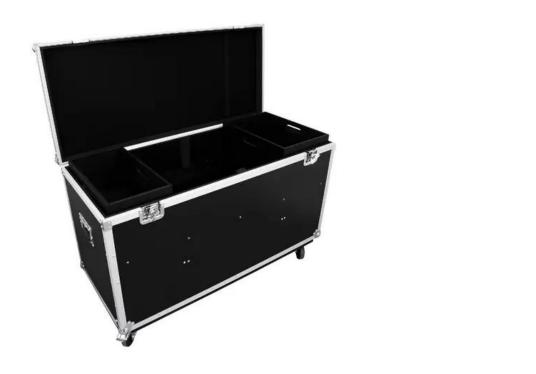

#### Features:

- Two-fold devided interior
- 2 insert boxes e.g. for foot controllers and accessory
- Silde rails for fitting the insert boxes
- Cover foldable with strap hinge
- Interior and cover upholstered with foam and felt covering
- High-quality workmanship with 9 mm plywood multilayered glued, black laminated
- Aluminum profile frames (30 mm) with rounded edges
- Three-leg, large steel ball corners for stacking
- 4 castors, 2 of which with locking brakes
- 2 butterfly locks (w/o locking function)
- 2 -chrome case handles
- For further information about this product, please refer to the Data Sheet under "Downloads"

### **Technical specifications:**

| Maximum load:                   | 100 kg               |
|---------------------------------|----------------------|
| Weight:                         | 50,50 kg             |
| Outside dimensions (W x D x H): | 1200 x 600 x 8100 mm |