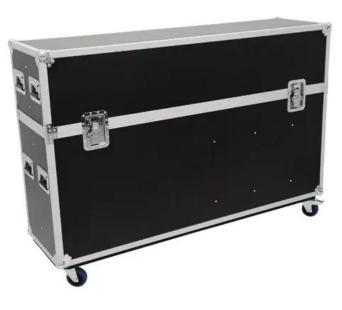

# **ROADINGER Flightcase LCD ZL60-2**

Flightcase with castors for LCD screens up to 152 cm (60")

#### Features:

- Interior (LCD compartment) with extra strom foam padding for 108.5 cm (42") to 152.5 cm (49") LCD screens
- Five-part case with black felt cover and padded foam
- Bottom part with castors fits one LCD screen and accessories
- High-quality workmanship with plywood multi-layer glued 10 mm, black, laminated
- Interior with foam padding
- Removable cover
- Aluminum profile frames 25mm with rounded edges
- 8 hinged, chromium plated case handles
- 4 high-quality butterfly locks
- 4 x castors with 2 locking brakes

### **Technical specifications:**

| Maximum load:            | 100 kg                                            |
|--------------------------|---------------------------------------------------|
| Removable covers:        | 1 pc/pcs                                          |
| Aluminum profile frames: | 25 mm                                             |
| Case handle:             | 8 pc/pcs                                          |
| Lock:                    | Butterfly lock: 4 pc/pcs                          |
| Transport aid:           | 4 x castors with 2 locking brakes                 |
| Material:                | Plywood multi-layer glued, 10 mm; birch multiplex |