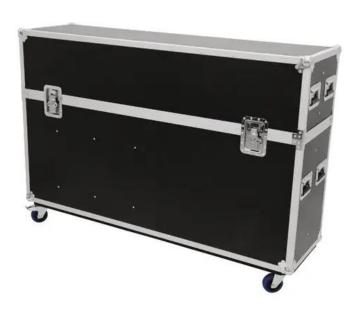

## **ROADINGER Flightcase LCD ZL60**

PRO flightcase with castors for LCD screens up to 60"

Art. No.: 31998010 GTIN: 4026397472868

#### Features:

- Two-part case with black felt cover and padded foam
- Bottom part with castors fits one LCD screen
- 4 accessory compartments
- High-quality workmanship with 10 mm plywood multilayered glued, black laminated
- Interior and cover (non-removeable) with black felt cover
- Aluminum profile frames with rounded edges
- Three-leg, large steel ball corners
- 4 castors (100 mm), 2 of which with locking brakes
- 4 large butterfly locks (w/o locking function)
- 8 hinged, chrome case handles
- For further information about this product, please refer to the Data Sheet under "Downloads"