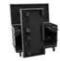

#### Features:

- 4 castors with 2 locking brakes
- With 2 device compartments
- With 2 accessory compartments
- High-quality workmanship with plywood multi-layer glued 10 mm, black, laminated
- Interior with foam padding<BR>cover with foam padding
- Aluminum profile frames 35mm with rounded edges
- 4 hinged, chromium plated case handles
- 4 chrome tip-over locks
- 6 high-quality butterfly locks
- 4 built-in stacking trays in the cover
- For further information about this product, please refer to the Data Sheet under "Downloads"

### **Technical specifications:**

| Maximum load:            | 100 kg                                                                        |
|--------------------------|-------------------------------------------------------------------------------|
| Aluminum profile frames: | 35 mm                                                                         |
| Case handle:             | 4 pc/pcs                                                                      |
| Stop hinge:              | 4 pc/pcs                                                                      |
| Lock:                    | Butterfly lock: 6 pc/pcs                                                      |
| Transport aid:           | 4 x castors with 2 locking brakes<br>4 x built-in stacking trays in the cover |
| Material:                | Plywood multi-layer glued, 10 mm, laminated                                   |

| Color:                 | Black, laminated      |  |
|------------------------|-----------------------|--|
| Device compartment:    | 57 cm x 45 cm x 58 cm |  |
| Accessory compartment: | 57 cm x 9 cm x 25 cm  |  |
| Dimensions:            | Width: 1,23 cm        |  |
|                        | Depth: 62 cm          |  |
|                        | Height: 85 cm         |  |
| Weight:                | 58,35 kg              |  |
|                        |                       |  |