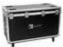

# **ROADINGER Flightcase 2x DMH-640 with wheels**

oadinge

Trunk case with castors

#### Features:

- 4 castors with 2 locking brakes
- With 2 device compartments
- With 2 accessory compartments
- High-quality workmanship with plywood multi-layer glued 10 mm, black, laminated
- Interior with foam padding<BR>cover with foam padding
- Aluminum profile frames 35mm with rounded edges
- 4 hinged, chromium plated case handles
- 4 chrome tip-over locks
- 6 high-quality butterfly locks
- 4 built-in stacking trays in the cover
- For further information about this product, please refer to the Data Sheet under "Downloads"

### **Technical specifications:**

| Maximum load:            | 100 kg                                                                        |
|--------------------------|-------------------------------------------------------------------------------|
| Aluminum profile frames: | 35 mm                                                                         |
| Case handle:             | 4 pc/pcs                                                                      |
| Stop hinge:              | 4 pc/pcs                                                                      |
| Lock:                    | Butterfly lock: 6 pc/pcs                                                      |
| Transport aid:           | 4 x castors with 2 locking brakes<br>4 x built-in stacking trays in the cover |
| Material:                | Plywood multi-layer glued, 10 mm, laminated                                   |