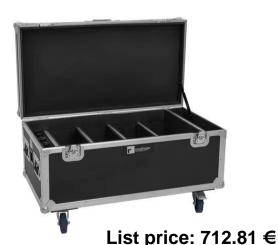

## Features:

- With 5 compartments
- Interior with foam padding<BR>cover with foam padding
- Aluminum profile frames 35mm with rounded edges
- 4 hinged, chromium plated case handles
- 3 chrome tip-over locks
- 2 high-quality butterfly locks with shut-off function
- 2 castors with 2 locking brakes
- 4 built-in stacking trays in the cover
- With title block
- Edge mounting handle Package contents
- 1 x case, 1 x power cord, 1 x user manual