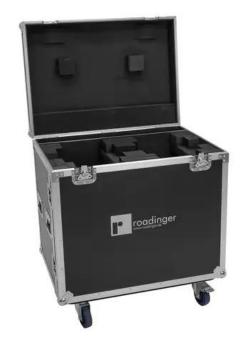

## **ROADINGER Flightcase 2x DMH-380**

Trunk case with castors

Art. No.: 31005242 GTIN: 4026397726060

**List price: 831.81 €** 

incl. 19% VAT.

## Features:

- 4 castors with 2 locking brakes
- With 1 accessory compartment
- With 2 device compartments
- Interior with foam padding<BR>cover with foam padding
- Aluminum profile frames 30mm with rounded edges
- 4 hinged, chromium plated case handles
- 3 chrome tip-over locks
- 6 high-quality butterfly locks
- 4 built-in stacking trays in the cover
- For further information about this product, please refer to the Data Sheet under "Downloads"

## **Technical specifications:**

| Maximum load:            | 100 kg                                                                                               |
|--------------------------|------------------------------------------------------------------------------------------------------|
| Aluminum profile frames: | 30 mm                                                                                                |
| Case handle:             | 4 pc/pcs                                                                                             |
| Stop hinge:              | 3 pc/pcs                                                                                             |
| Lock:                    | Butterfly lock: 6 pc/pcs                                                                             |
| Transport aid:           | <ul><li>4 x castors with 2 locking brakes</li><li>4 x built-in stacking trays in the cover</li></ul> |
| Color:                   | Black, laminated                                                                                     |

| Accessory compartment: | 75 cm x 8,5 cm x 25 cm    |
|------------------------|---------------------------|
| Device compartment:    | 26,5 cm x 42,5 cm x 60 cm |
| Inside dimensions:     | 75 cm x 53 cm x 60 cm     |
| Material thickness:    | 10 mm                     |
| Dimensions:            | Width: 81 cm              |
|                        | Depth: 59 cm              |
|                        | Height: 88 cm             |
| Weight:                | 44,10 kg                  |