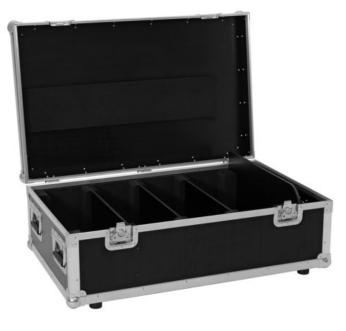

# **ROADINGER Flightcase 4x LED PMB-4 COB QCL**

Trunk case, PRO version

Art. No.: 31005234 GTIN: 4026397723564

#### Features:

- High-quality workmanship with birch multiplex 9 mm, black, laminated
- Interior with foam padding
- Aluminum profile frames 30mm with rounded edges
- 4 hinged, chromium plated case handles
- 3 chrome tip-over locks
- 2 high-quality butterfly locks
- 4 rubber feet
- PENN Hardware
- Made in Europe
- For further information about this product, please refer to the Data Sheet under "Downloads"

## **Technical specifications:**

| Maximum load:            | 100 kg                   |
|--------------------------|--------------------------|
| Aluminum profile frames: | 30 mm                    |
| Case handle:             | 4 pc/pcs                 |
| Stop hinge:              | 3 pc/pcs                 |
| Lock:                    | Butterfly lock: 2 pc/pcs |
| Transport aid:           | 4 x rubber feet          |
| Use of brands:           | PENN Hardware            |
| Material:                | Birch multiplex, 9 mm    |

| Color:                 | Black, laminated       |
|------------------------|------------------------|
| Device compartment:    | 12 cm x 50 cm x 26 cm  |
| Accessory compartment: | 9,5 cm x 52 cm x 28 cm |
| Dimensions:            | Width: 89 cm           |
|                        | Depth: 56 cm           |
|                        | Height: 32 cm          |
| Weight:                | 16,70 kg               |
|                        |                        |