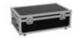

# **ROADINGER Flightcase 4x LED PMB-4 COB QCL**

Trunk case, PRO version

Art. No.: 31005234 GTIN: 4026397723564

#### Features:

- High-quality workmanship with birch multiplex 9 mm, black, laminated
- Interior with foam padding
- Aluminum profile frames 30mm with rounded edges
- 4 hinged, chromium plated case handles
- 3 chrome tip-over locks
- 2 high-quality butterfly locks
- 4 rubber feet
- PENN Hardware
- Made in Europe
- For further information about this product, please refer to the Data Sheet under "Downloads"

## **Technical specifications:**

| Maximum load:            | 100 kg                   |
|--------------------------|--------------------------|
| Aluminum profile frames: | 30 mm                    |
| Case handle:             | 4 pc/pcs                 |
| Stop hinge:              | 3 pc/pcs                 |
| Lock:                    | Butterfly lock: 2 pc/pcs |
| Transport aid:           | 4 x rubber feet          |
| Use of brands:           | PENN Hardware            |
| Material:                | Birch multiplex, 9 mm    |