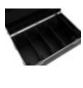

# **ROADINGER Flightcase 4x LED PMB-4 COB QCL**

Trunk case, PRO version

Art. No.: 31005234 GTIN: 4026397723564

#### Features:

- High-quality workmanship with birch multiplex 9 mm, black, laminated
- Interior with foam padding
- Aluminum profile frames 30mm with rounded edges
- 4 hinged, chromium plated case handles
- 3 chrome tip-over locks
- 2 high-quality butterfly locks
- 4 rubber feet
- PENN Hardware
- Made in Europe
- For further information about this product, please refer to the Data Sheet under "Downloads"

| Color:                 | Black, laminated       |
|------------------------|------------------------|
| Device compartment:    | 12 cm x 50 cm x 26 cm  |
| Accessory compartment: | 9,5 cm x 52 cm x 28 cm |
| Dimensions:            | Width: 89 cm           |
|                        | Depth: 56 cm           |
|                        | Height: 32 cm          |
| Weight:                | 16,70 kg               |
|                        |                        |