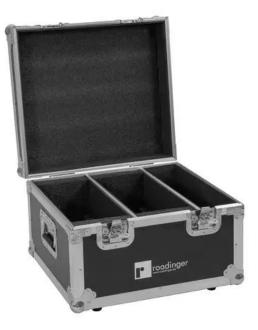

### **ROADINGER Flightcase 2x LED PLL-384**

Trunk case

#### Features:

- High-quality workmanship with plywood multi-layer glued 9 mm, black, laminated
- Interior with foam padding<BR>cover with foam padding
- Aluminum profile frames 30mm with rounded edges
- 2 hinged, chromium plated case handles
- 2 chrome tip-over locks
- 2 high-quality butterfly locks
- 4 rubber feet
- For further information about this product, please refer to the Data Sheet under "Downloads"

# Technical specifications:

| -                        |                                 |
|--------------------------|---------------------------------|
| Aluminum profile frames: | 30 mm                           |
| Case handle:             | 2 pc/pcs                        |
| Stop hinge:              | 2 pc/pcs                        |
| Lock:                    | Butterfly lock: 2 pc/pcs        |
| Transport aid:           | 4 x rubber feet                 |
| Material:                | Plywood multi-layer glued, 9 mm |
| Color:                   | Black, laminated                |
| Inside dimensions:       | 46 cm x 42 cm x 29 cm           |
| Device compartment:      | 12 cm x 35 cm x 29 cm           |