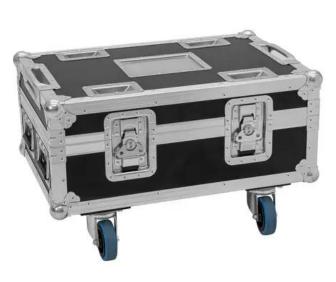

Trunk case with castors, PRO version

roadinger®

Art. No.: 31005226 GTIN: 4026397732283

## Features:

- High-quality workmanship with birch multiplex 10 mm, black, laminated
- Interior with felt cover<BR>cover with foam padding
- Aluminum profile frames 32mm with rounded edges
- 4 hinged, chromium plated case handles
- 4 high-quality butterfly locks
- 4 castors with 2 locking brakes
- Branded hardware
- 2 Edge mounting handles
- 4 built-in stacking trays in the cover
- Made in Europe

## **Technical specifications:**

| Aluminum profile frames: | 32 mm                                                                         |
|--------------------------|-------------------------------------------------------------------------------|
| Case handle:             | 4 pc/pcs                                                                      |
| Edge mounting handle:    | 2 pc/pcs                                                                      |
| Lock:                    | Butterfly lock: 4 pc/pcs                                                      |
| Transport aid:           | 4 x castors with 2 locking brakes<br>4 x built-in stacking trays in the cover |
| Use of brands:           | Branded hardware                                                              |
| Material:                | Birch multiplex, 10 mm                                                        |

| Color:                 | Black, laminated        |
|------------------------|-------------------------|
| Device compartment:    | 14,5 cm x 15 cm x 19 cm |
| Accessory compartment: | 65,5 cm x 11 cm x 19 cm |
| Dimensions:            | Length: 70 cm           |
|                        | Width: 48 cm            |
|                        | Height: 43,5 cm         |
| Weight:                | 23,75 kg                |
|                        |                         |