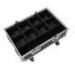

## Features:

- High-quality workmanship with birch multiplex 10 mm, black, laminated
- Interior with felt cover<BR>cover with foam padding
- Aluminum profile frames 32mm with rounded edges
- 4 hinged, chromium plated case handles
- 4 high-quality butterfly locks
- 4 castors with 2 locking brakes
- Branded hardware
- 2 Edge mounting handles
- 4 built-in stacking trays in the cover
- Made in Europe

## **Technical specifications:**

| Aluminum profile frames: | 32 mm                                                                         |
|--------------------------|-------------------------------------------------------------------------------|
| Case handle:             | 4 pc/pcs                                                                      |
| Edge mounting handle:    | 2 pc/pcs                                                                      |
| Lock:                    | Butterfly lock: 4 pc/pcs                                                      |
| Transport aid:           | 4 x castors with 2 locking brakes<br>4 x built-in stacking trays in the cover |
| Use of brands:           | Branded hardware                                                              |
| Material:                | Birch multiplex, 10 mm                                                        |

| Color:                 | Black, laminated        |
|------------------------|-------------------------|
| Device compartment:    | 14,5 cm x 15 cm x 19 cm |
| Accessory compartment: | 65,5 cm x 11 cm x 19 cm |
| Dimensions:            | Length: 70 cm           |
|                        | Width: 48 cm            |
|                        | Height: 43,5 cm         |
| Weight:                | 23,75 kg                |
|                        |                         |