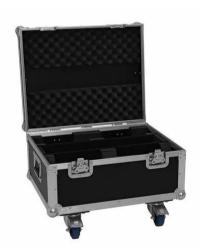

## Flightcase 4x LED CLS-9 QCL RGB/WW 9x7W

PRO flightcase for 4 x LED CLS-9 QCL RGB/WW 9x7W

Art. No.: 31005222 GTIN: 4026397726701

List price: 689.01 € incl. 19% VAT.

## Features:

- High-quality workmanship with birch multiplex 6,5 mm, black, laminated
- Interior with foam padding<BR>cover with foam padding
- Aluminum profile frames 32mm with rounded edges
- 2 hinged, chromium plated case handles
- 2 high-quality butterfly locks
- 4 castors with 2 locking brakes
- Branded hardware
- For further information about this product, please refer to the Data Sheet under "Downloads"