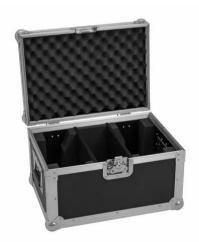

## Flightcase 2x LED CLS-9 QCL RGB/WW 9x7W

PRO flightcase for 2 x LED CLS-9 QCL RGB/WW 9x7W

Art. No.: 31005221 GTIN: 4026397726688

List price: 439.11 € incl. 19% VAT.

## Features:

- High-quality workmanship with birch multiplex 7 mm, black
- Interior with foam padding<BR>cover with foam padding
- Aluminum profile frames 32mm with rounded edges
- 3 hinged, chromium plated case handles
- 1 high-quality butterfly lock
- Branded hardware
- For further information about this product, please refer to the Data Sheet under "Downloads"