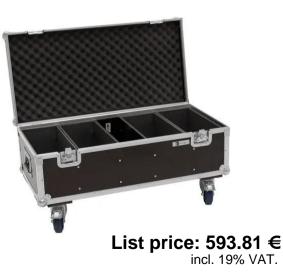

## Flightcase 4x Audience Blinder 2x100W LED COB CW/WW with wheels

### Features:

- High-quality workmanship with birch multiplex 6,5 mm, dark brown, laminated
- Interior with foam padding
- Aluminum profile frames 25mm with rounded edges
- 2 hinged, chromium plated case handles
- 2 chrome tip-over locks
- 2 high-quality butterfly locks
- 4 castors with 2 locking brakes
- Branded hardware
- For further information about this product, please refer to the Data Sheet under "Downloads"