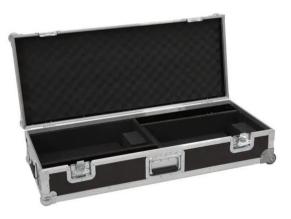

#### Features:

- High-quality workmanship with birch multiplex 6,5 mm,
- Interior with foam padding
- Aluminum profile frames 25mm with rounded edges
- 3 hinged, chromium plated case handles
- 2 chrome tip-over locks
- 2 high-quality butterfly locks
- Trolley
- Branded hardware
- Made in Europe
- For further information about this product, please refer to the Data Sheet under "Downloads"