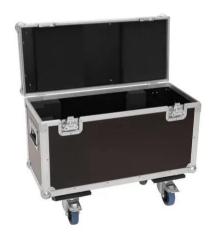

## Flightcase 1x LED SL-350 MZF DMX Search Light with wheels

PRO flightcase for 1 x LED SL-350 MFZ DMX Search Light

Art. No.: 31005181 GTIN: 4026397685169

## Features:

- For optimal security
- High-quality workmanship with birch multiplex 7 mm, dark brown, laminated
- Interior with foam padding
- Aluminum profile frames 25mm with rounded edges
- 2 hinged, chromium plated case handles
- 2 chrome tip-over locks
- 2 high-quality butterfly locks
- Castors
- Branded hardware
- Made in Europe