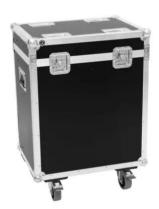

## Flightcase 2x LED PFE-250

PRO flightcase for 2 x LED PFE-250

Art. No.: 31005135 GTIN: 4026397653571

## Features:

- For optimal security
- With accessory compartment
- With 2 device compartments
- High-quality workmanship with birch multiplex 7 mm, black, laminated
- Interior with foam padding
- Aluminum profile frames 30mm with rounded edges
- 4 hinged, chromium plated case handles
- 2 chrome tip-over locks
- 2 high-quality butterfly locks
- 4 x castors with 2 locking brakes
- 4 x built-in stacking trays in the cover
- Made in Europe
- For further information about this product, please refer to the Data Sheet under "Downloads"