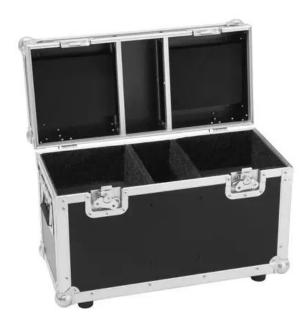

## **ROADINGER Flightcase 2x LED TSL-150**

PRO flightcase for 2 x LED TSL-150

Art. No.: 31005134 GTIN: 4026397653564

### Features:

- For optimal security
- With accessory compartment
- With 2 device compartments
- High-quality workmanship with birch multiplex 7 mm, dark brown, laminated
- Interior with foam padding
- Aluminum profile frames 30mm with rounded edges
- 2 hinged, chromium plated case handles
- 2 high-quality butterfly locks
- Rubber feet
- Made in Europe
- For further information about this product, please refer to the Data Sheet under "Downloads"

## Technical specifications:

| Maximum load:            | 50 kg                    |
|--------------------------|--------------------------|
| Aluminum profile frames: | 30 mm                    |
| Case handle:             | 2 pc/pcs                 |
| Lock:                    | Butterfly lock: 2 pc/pcs |
| Transport aid:           | Rubber feet              |
| Material:                | Birch multiplex, 7 mm    |
| Color:                   | Dark brown, laminated    |