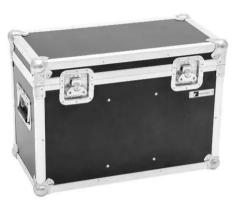

## Flightcase 2x LED MFX-3

PRO flightcase for 2 x LED MFX-3

# Flightcase 2x LED MFX-3

PRO flightcase for 2 x LED MFX-3

#### Features:

- Fitted for two devices
- Additional accessory compartment
- Compartments upholstered with foam
- High-quality workmanship with birch multiplex, dark brown laminated
- Aluminum profile frames with rounded edges
- Three-leg steel ball corners
- 2 hinges
- 2 chrome butterfly locks
- 2 chrome case handles
- Branded hardware
- Made in Europe
- For further information about this product, please refer to the Data Sheet under "Downloads"