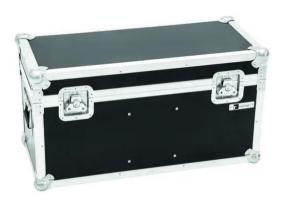

## Flightcase 2x LED TMH-X1 Moving-Head Beam

PRO flightcase for 2 x TMH-X1

Art. No.: 31005112 GTIN: 4026397627923

## Flightcase 2x LED TMH-X1 Moving-Head Beam

PRO flightcase for 2 x TMH-X1

**Art. No.: 31005112** GTIN: 4026397627923

## Features:

- With accessory compartment
- With 2 device compartments
- High-quality workmanship with birch multiplex 7 mm, dark brown, laminated
- Interior with foam padding
- Aluminum profile frames 25mm with rounded edges
- 2 hinged, chromium plated case handles
- 2 chrome tip-over locks
- 2 high-quality butterfly locks
- Branded hardware
- Made in Europe
- For further information about this product, please refer to the Data Sheet under "Downloads"