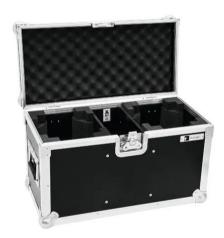

## Features:

- With accessory compartment
- With 2 device compartments
- High-quality workmanship with birch multiplex 7 mm, dark brown, laminated
- Interior with foam padding
- Aluminum profile frames 25mm with rounded edges
- 2 hinged, chromium plated case handles
- 2 chrome tip-over locks
- 1 high-quality butterfly lock
- Branded hardware
- Made in Europe
- For further information about this product, please refer to the Data Sheet under "Downloads"