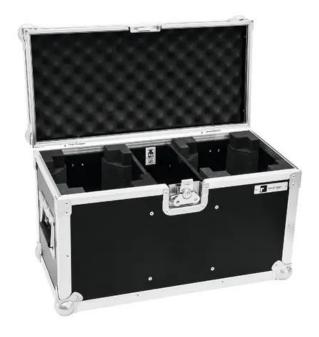

## **ROADINGER Flightcase 2x TMH-14/FE-300**

PRO flightcase for 2 x TMH-14/FE-300

**Art. No.: 31005092** GTIN: 4026397627770

#### Features:

- With accessory compartment
- With 2 device compartments
- High-quality workmanship with birch multiplex 7 mm, dark brown, laminated
- Interior with foam padding
- Aluminum profile frames 25mm with rounded edges
- 2 hinged, chromium plated case handles
- 2 chrome tip-over locks
- 1 high-quality butterfly lock
- Branded hardware
- Made in Europe
- For further information about this product, please refer to the Data Sheet under "Downloads"