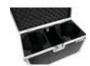

#### Features:

- With accessory compartment
- With 2 device compartments
- High-quality workmanship with birch multiplex 7 mm, dark brown, laminated
- Interior with foam padding
- Aluminum profile frames 25mm with rounded edges
- 2 hinged, chromium plated case handles
- 2 chrome tip-over locks
- 1 high-quality butterfly lock
- Branded hardware
- Made in Europe
- For further information about this product, please refer to the Data Sheet under "Downloads"

| Color:                 | Dark brown, laminated   |
|------------------------|-------------------------|
| Accessory compartment: | 10,5 cm x 24 cm x 24 cm |
| Device compartment:    | 19,5 cm x 24 cm x 24 cm |
| Inside dimensions:     | 49,5 cm x 24 cm x 24 cm |
| Dimensions:            | Width: 56,5 cm          |
|                        | Depth: 28,5 cm          |
|                        | Height: 28,5 cm         |
| Weight:                | 7,80 kg                 |