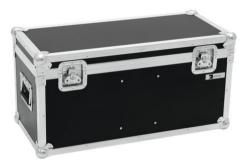

## Flightcase 2x TMH-15

PRO flightcase for 2 x TMH-15

Art. No.: 31005089 GTIN: 4026397575088

## Features:

- Fitted for 2 devices and accessory
- Additional accessory compartment
- Interior upholstered with foam
- High-quality workmanship with birch multiplex, dark brown laminated
- Aluminum profile frames (25 mm) with rounded edges
- Three-leg, big steel ball corners
- Lid with 2 tip-over locks
- 2 chrome butterfly locks
- 2 chrome case handles
- Branded hardware
- For further information about this product, please refer to the Data Sheet under "Downloads"