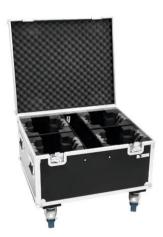

## Flightcase 4x TMH FE-600 with wheels

Trunk case with castors, PRO version

Art. No.: 31005087 GTIN: 4026397627732

## Flightcase 4x TMH FE-600 with wheels

Trunk case with castors, PRO version

**Art. No.: 31005087** GTIN: 4026397627732

## Features:

- With accessory compartment
- With 2 device compartments
- With 4 device compartments
- High-quality workmanship with birch multiplex 7 mm, dark brown, laminated
- Interior with foam padding
- Aluminum profile frames 25mm with rounded edges
- 4 hinged, chromium plated case handles
- 2 chrome tip-over locks
- 2 high-quality butterfly locks
- 4 x castors with 2 locking brakes
- 4 x built-in stacking trays in the cover
- Branded hardware
- Made in Europe
- For further information about this product, please refer to the Data Sheet under "Downloads"