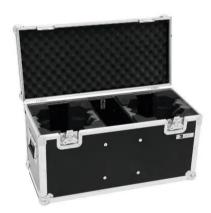

## Flightcase 2x TMH FE-600

PRO flightcase for 2 x TMH FE-600

Art. No.: 31005085 GTIN: 4026397627725

## Features:

- With 2 device compartments
- With accessory compartment
- High-quality workmanship with plywood multi-layer glued 7 mm, dark brown, laminated
- Interior with foam padding
- Aluminum profile frames 25mm with rounded edges
- 2 hinged, chromium plated case handles
- 2 chrome tip-over locks
- 2 high-quality butterfly locks
- Branded hardware
- Made in Europe
- For further information about this product, please refer to the Data Sheet under "Downloads"