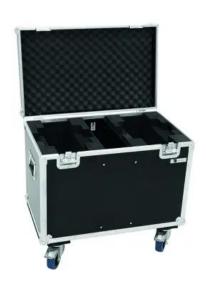

## **ROADINGER Flightcase 2x TMH-X25**

PRO flightcase for 2 x TMH-X25

**Art. No.: 31005082** GTIN: 4026397627701

#### Features:

- With accessory compartment
- With 2 device compartments
- High-quality workmanship with birch multiplex 7 mm, dark brown, laminated
- Interior with foam padding
- Aluminum profile frames 25mm with rounded edges
- 2 hinged, chromium plated case handles
- 2 chrome tip-over locks
- 2 high-quality butterfly locks
- 4 castors with 2 locking brakes
- 4 built-in stacking trays in the cover
- Branded hardware
- Made in Europe
- For further information about this product, please refer to the Data Sheet under "Downloads"

### **Technical specifications:**

| Maximum load:            | 50 kg                             |
|--------------------------|-----------------------------------|
| Aluminum profile frames: | 25 mm                             |
| Case handle:             | 2 pc/pcs                          |
| Stop hinge:              | 2 pc/pcs                          |
| Lock:                    | Butterfly lock: 2 pc/pcs          |
| Transport aid:           | 4 x castors with 2 locking brakes |