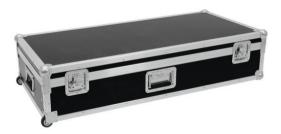

## Flightcase 4x LED PIX-16 TCL/QCL

PRO flightcase for 4 x LED PIX-16 TCL/QCL

**Art. No.: 31005010** GTIN: 4026397480344

## Features:

- Compartments for 4 x LED PIX-16
- High-quality workmanship with birch multiplex
- Interior separated into 4 compartments
- Aluminum profile frames with rounded edges
- Three-leg, small steel ball corners
- 2 butterfly locks
- 3 hinged, zinc-plated case handles
- 2 corner castors for trolley
- Trolley
- Branded hardware
- For further information about this product, please refer to the Data Sheet under "Downloads"