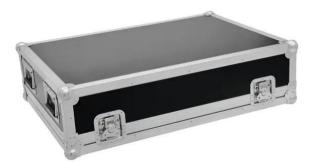

## Flightcase CFL-1642 Live-Mixer

PRO flightcase for 1 x CFL-1642 Live-Mixer

# Flightcase CFL-1642 Live-Mixer

PRO flightcase for 1 x CFL-1642 Live-Mixer

### Features:

- Two-piece case with black interior
- High-quality workmanship with multiplex birch wood, dark brown laminated
- Aluminum profile frames (25 mm) with rounded edges
- Interior upholstered with foam
- Three-leg, medium-sized steel ball corners
- 4 high-quality butterfly locks
- 3 wooden guide rails on the case floor
- 4 case handles
- Branded hardware
- For further information about this product, please refer to the Data Sheet under "Downloads"