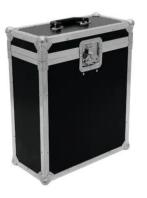

## Flightcase 2x PMB-4

PRO flightcase for 2 x PMB-4

# Flightcase 2x PMB-4

PRO flightcase for 2 x PMB-4

### Features:

- Compartments for two PMB-4
- Suitable for EUROLITE LED PMB-4 COB RGB 30W Bar
- High-quality workmanship with multiplex birch wood, dark brown laminated
- Aluminum profile frames (30 mm) with rounded edges
- Interior upholstered with foam
- Three-leg, medium-sized steel ball corners
- 2 hinges
- 1 butterfly lock
- 1 case handle
- Branded hardware
- Made in Europe
- For further information about this product, please refer to the Data Sheet under "Downloads"