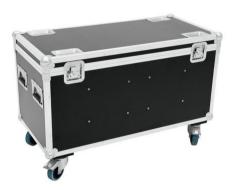

## Flightcase 4x PMC-25

PRO flightcase

**Art. No.: 31001215** GTIN: 4026397520415

## Features:

- Compartments for 4 PMC-25
- Suitable for EUROLITE LED PMC-25x10W COB RGB 25°
- High-quality workmanship with multiplex birch wood, dark brown laminated
- Aluminum profile frames (30 mm) with rounded edges
- Interior upholstered with foam
- Three-leg, medium-sized steel ball corners
- 2 hinges
- 1 butterfly lock
- 4 case handle
- Castors
- Branded hardware
- For further information about this product, please refer to the Data Sheet under "Downloads"