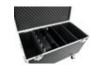

#### Features:

- Compartments for 4 PMC-25
- Suitable for EUROLITE LED PMC-25x10W COB RGB 25°
- High-quality workmanship with multiplex birch wood, dark brown laminated
- Aluminum profile frames (30 mm) with rounded edges
- Interior upholstered with foam
- Three-leg, medium-sized steel ball corners
- 2 hinges
- 1 butterfly lock
- 4 case handle
- Castors
- Branded hardware
- For further information about this product, please refer to the Data Sheet under "Downloads"

#### Logistic

EAN / GTIN: 4026397520415

Weight: 28,00 kg Length: 1.00 m Width: 0.52 m Heigth: 0.66 m Bulky product

|                                     | Height: 65,5 cm     |
|-------------------------------------|---------------------|
| Outside dimensions (L x W x H):     | 1000 x 500 x 655 mm |
| Inside dimensions (L x W x H):      | 955 x 450 x 425 mm  |
| Compartment dimensions (L x W x H): | 195 x 450 x 425 mm  |
| Gewicht:                            | 26.6 kg             |