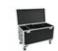

#### Features:

- Compartments for 4 PMC-25
- Suitable for EUROLITE LED PMC-25x10W COB RGB 25°
- High-quality workmanship with multiplex birch wood, dark brown laminated
- Aluminum profile frames (30 mm) with rounded edges
- Interior upholstered with foam
- Three-leg, medium-sized steel ball corners
- 2 hinges
- 1 butterfly lock
- 4 case handle
- Castors
- Branded hardware
- For further information about this product, please refer to the Data Sheet under "Downloads"

## Technical specifications:

| Maximum load:  | 100 kg                |
|----------------|-----------------------|
| Transport aid: | Castors               |
| Use of brands: | Branded hardware      |
| Material:      | Birch multiplex, 7 mm |
| Color:         | Dark brown, laminated |
| Dimensions:    | Width: 1 m            |
|                | Depth: 50 cm          |