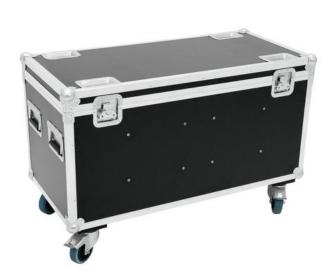

#### Features:

- Compartments for 4 PMC-25
- Suitable for EUROLITE LED PMC-25x10W COB RGB 25°
- High-quality workmanship with multiplex birch wood, dark brown laminated
- Aluminum profile frames (30 mm) with rounded edges
- Interior upholstered with foam
- Three-leg, medium-sized steel ball corners
- 2 hinges
- 1 butterfly lock
- 4 case handle
- Castors
- Branded hardware
- For further information about this product, please refer to the Data Sheet under "Downloads"

## Technical specifications:

| Maximum load:  | 100 kg                |
|----------------|-----------------------|
| Transport aid: | Castors               |
| Use of brands: | Branded hardware      |
| Material:      | Birch multiplex, 7 mm |
| Color:         | Dark brown, laminated |
| Dimensions:    | Width: 1 m            |
|                | Depth: 50 cm          |

#### Logistic

EAN / GTIN: 4026397520415

Weight: 28,00 kg Length: 1.00 m Width: 0.52 m Heigth: 0.66 m Bulky product

|                                     | Height: 65,5 cm     |
|-------------------------------------|---------------------|
| Outside dimensions (L x W x H):     | 1000 x 500 x 655 mm |
| Inside dimensions (L x W x H):      | 955 x 450 x 425 mm  |
| Compartment dimensions (L x W x H): | 195 x 450 x 425 mm  |
| Gewicht:                            | 26.6 kg             |