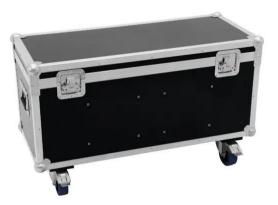

# Flightcase 4x PMC-16

PRO flightcase for 4 x PMC-16

### Features:

- Compartments for four PMC-16
- Suitable for 41606200 EUROLITE LED PMC-16x20W COB 3200K and 41606400 EUROLITE LED PMC-16x30W COB RGB
- Interior upholstered with foam
- High-quality workmanship with multiplex birch wood, dark brown laminated
- Aluminum profile frames (25 mm) with rounded edges
- Three-leg, large steel ball corners
- 2 x hinge
- 2 high-quality butterfly locks
- 2 case handles
- Castors
- Branded hardware
- For further information about this product, please refer to the Data Sheet under "Downloads"