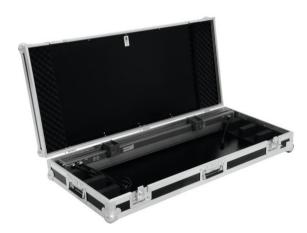

## Flightcase 4x LED IP T1000

PRO flightcase for 4 x LED IP T1000

Art. No.: 31001160 GTIN: 4026397466324

## Features:

- High-quality workmanship with multiplex birch wood, dark brown laminated
- Suitable for Eurolite LED IP T1000 LED bars
- Aluminum profile frames (30 mm) with rounded edges
- Interior upholstered with foam
- Three-leg, medium-sized steel ball corners
- 3 hinges
- 2 high-quality butterfly locks
- 3 case handles
- 2 corner castors for trolley function
- Trolley
- For further information about this product, please refer to the Data Sheet under "Downloads"