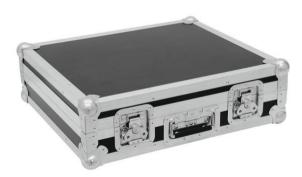

## Features:

- High-quality workmanship with multiplex birch wood, dark brown laminated
- Suitable for Eurolite LED IP T500 LED bars
- Aluminum profile frames (30 mm) with rounded edges
- Interior upholstered with foam
- Three-leg, medium-sized steel ball corners
- 2 hinges
- 2 high-quality butterfly locks
- 1 case handle
- For further information about this product, please refer to the Data Sheet under "Downloads"