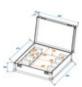

## **Technical specifications:**

| Maximum load:                   | 25 kg              |
|---------------------------------|--------------------|
| Strength:                       | 7 mm               |
| Outside dimensions (W x D x H): | 560 x 485 x 175 mm |
| Inside dimensions (W x D x H):  | 520 x 450 x 85 mm  |
| Weight:                         | 7 kg               |