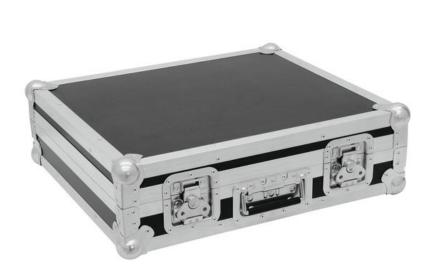

## **ROADINGER Flightcase 4x LED IP T500**

PRO flightcase for 4 x LED IP T500

Art. No.: 31001150 GTIN: 4026397466317

### Features:

- High-quality workmanship with multiplex birch wood, dark brown laminated
- Suitable for Eurolite LED IP T500 LED bars
- Aluminum profile frames (30 mm) with rounded edges
- Interior upholstered with foam
- Three-leg, medium-sized steel ball corners
- 2 hinges
- 2 high-quality butterfly locks
- 1 case handle
- For further information about this product, please refer to the Data Sheet under "Downloads"