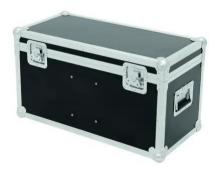

## Flightcase 2x TMH-30/40/60

PRO flightcase for 2 x EUROLITE LED TMH-30/TMH-40/TMH-60 moving head

# Flightcase 2x TMH-30/40/60

PRO flightcase for 2 x EUROLITE LED TMH-30/TMH-40/TMH-60 moving head

#### Features:

- For optimal security
- With 2 device compartments
- High-guality workmanship with birch multiplex 7 mm, dark brown, laminated
- Interior with foam padding<BR>cover with foam padding
- Aluminum profile frames 30mm with rounded edges
- 2 hinged, chromium plated case handles
- 2 chrome tip-over locks
- 2 high-guality butterfly locks
- Branded hardware
- Made in Europe
- For further information about this product, please refer to the Data Sheet under "Downloads"