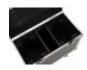

## Features:

- For optimal security
- With 2 device compartments
- High-quality workmanship with plywood multi-layer glued 7 mm, black, laminated
- Interior with foam padding<BR>cover with foam padding
- Aluminum profile frames 30mm with rounded edges
- 2 hinged, chromium plated case handles
- 2 chrome tip-over locks
- Castors
- 2 high-quality butterfly locks with shut-off function; 2 high-quality butterfly locks

| Device compartment:    | 20 cm x 26 cm x 37 cm  |
|------------------------|------------------------|
| Accessory compartment: | 9,5 cm x 26 cm x 37 cm |
| Dimensions:            | Width: 57 cm           |
|                        | Depth: 31 cm           |
|                        | Height: 54 cm          |
| Weight:                | 13,15 kg               |