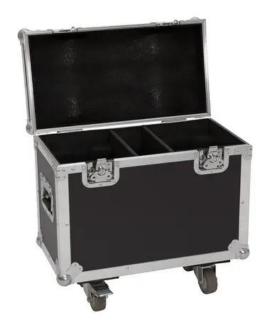

## Features:

- For optimal security
- With 2 device compartments
- High-quality workmanship with plywood multi-layer glued 7 mm, black, laminated
- Interior with foam padding<BR>cover with foam padding
- Aluminum profile frames 30mm with rounded edges
- 2 hinged, chromium plated case handles
- 2 chrome tip-over locks
- Castors
- 2 high-quality butterfly locks with shut-off function; 2 high-quality butterfly locks

## **Technical specifications:**

| Maximum load:            | 50 kg                                                                     |
|--------------------------|---------------------------------------------------------------------------|
| Aluminum profile frames: | 30 mm                                                                     |
| Case handle:             | 2 pc/pcs                                                                  |
| Stop hinge:              | 2 pc/pcs                                                                  |
| Lock:                    | Butterfly lock: 2 pc/pcs with shut-off function; butterfly lock: 2 pc/pcs |
| Transport aid:           | Castors                                                                   |
| Material:                | Plywood multi-layer glued, 7 mm                                           |
| Color:                   | Black, laminated                                                          |
|                          |                                                                           |

| Device compartment:    | 20 cm x 26 cm x 37 cm  |
|------------------------|------------------------|
| Accessory compartment: | 9,5 cm x 26 cm x 37 cm |
| Dimensions:            | Width: 57 cm           |
|                        | Depth: 31 cm           |
|                        | Height: 54 cm          |
| Weight:                | 13,15 kg               |