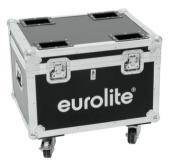

## Flightcase 4x TMH-12

Flightcase for four TMH-12 spots

# Flightcase 4x TMH-12

Flightcase for four TMH-12 spots

### Features:

- Interior suitable for four TMH-12 Moving-Heads
- With two additional storage compartments
- Interior and cover (not removable) upholstered with foam
- High-quality workmanship with 8 mm multiplex birch wood, black laminated
- Aluminum profile frames (30 mm) with rounded edges
- 4 castors (100 mm), 2 of which with locking brakes
- 4 stacking dishes for stacking the cases
- Three-leg, medium-sized steel ball corners (chrome)
- 2 hinges
- 2 high-quality butterfly locks
- 2 case handles
- Castors
- For further information about this product, please refer to the Data Sheet under "Downloads"