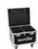

## **ROADINGER Flightcase 4x TMH-12**

Flightcase for four TMH-12 spots

Art. No.: 31001075 GTIN: 4026397548686

#### Features:

- Interior suitable for four TMH-12 Moving-Heads
- With two additional storage compartments
- Interior and cover (not removable) upholstered with foam
- High-quality workmanship with 8 mm multiplex birch wood, black laminated
- Aluminum profile frames (30 mm) with rounded edges
- 4 castors (100 mm), 2 of which with locking brakes
- 4 stacking dishes for stacking the cases
- Three-leg, medium-sized steel ball corners (chrome)
- 2 hinges
- 2 high-quality butterfly locks
- 2 case handles
- Castors
- For further information about this product, please refer to the Data Sheet under "Downloads"

#### **Technical specifications:**

| Maximum load:  | 50 kg                           |
|----------------|---------------------------------|
| Transport aid: | Castors                         |
| Material:      | Plywood multi-layer glued, 8 mm |
| Color:         | Black, laminated                |
| Dimensions:    | Width: 60 cm                    |
|                | Depth: 49,5 cm                  |