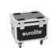

## **ROADINGER Flightcase 4x TMH-12**

Flightcase for four TMH-12 spots

Art. No.: 31001075 GTIN: 4026397548686

#### Features:

- Interior suitable for four TMH-12 Moving-Heads
- With two additional storage compartments
- Interior and cover (not removable) upholstered with foam
- High-quality workmanship with 8 mm multiplex birch wood, black laminated
- Aluminum profile frames (30 mm) with rounded edges
- 4 castors (100 mm), 2 of which with locking brakes
- 4 stacking dishes for stacking the cases
- Three-leg, medium-sized steel ball corners (chrome)
- 2 hinges
- 2 high-quality butterfly locks
- 2 case handles
- Castors
- For further information about this product, please refer to the Data Sheet under "Downloads"

#### **Technical specifications:**

| Maximum load:  | 50 kg                           |
|----------------|---------------------------------|
| Transport aid: | Castors                         |
| Material:      | Plywood multi-layer glued, 8 mm |
| Color:         | Black, laminated                |
| Dimensions:    | Width: 60 cm                    |
|                | Depth: 49,5 cm                  |