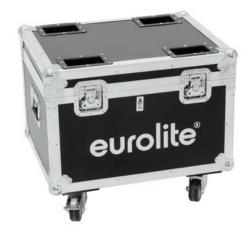

## **ROADINGER Flightcase 4x TMH-12**

Flightcase for four TMH-12 spots

Art. No.: 31001075 GTIN: 4026397548686

#### Features:

- Interior suitable for four TMH-12 Moving-Heads
- With two additional storage compartments
- Interior and cover (not removable) upholstered with foam
- High-quality workmanship with 8 mm multiplex birch wood, black laminated
- Aluminum profile frames (30 mm) with rounded edges
- 4 castors (100 mm), 2 of which with locking brakes
- 4 stacking dishes for stacking the cases
- Three-leg, medium-sized steel ball corners (chrome)
- 2 hinges
- 2 high-quality butterfly locks
- 2 case handles
- Castors
- For further information about this product, please refer to the Data Sheet under "Downloads"

#### **Technical specifications:**

| Maximum load:  | 50 kg                           |
|----------------|---------------------------------|
| Transport aid: | Castors                         |
| Material:      | Plywood multi-layer glued, 8 mm |
| Color:         | Black, laminated                |
| Dimensions:    | Width: 60 cm                    |
|                | Depth: 49,5 cm                  |