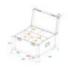

#### Features:

- Interior suitable for four TMH-12 Moving-Heads
- With two additional storage compartments
- Interior and cover (not removable) upholstered with foam
- High-quality workmanship with 8 mm multiplex birch wood, black laminated
- Aluminum profile frames (30 mm) with rounded edges
- 4 castors (100 mm), 2 of which with locking brakes
- 4 stacking dishes for stacking the cases
- Three-leg, medium-sized steel ball corners (chrome)
- 2 hinges
- 2 high-quality butterfly locks
- 2 case handles
- Castors
- For further information about this product, please refer to the Data Sheet under "Downloads"

### Logistic

EAN / GTIN: 4026397548686

Weight: 17,40 kg Length: 0.60 m Width: 0.49 m Heigth: 0.52 m

|                                     | Height: 52 cm      |
|-------------------------------------|--------------------|
| Weight:                             | 17,25 kg           |
| Strength:                           | 8 mm               |
| Outside dimensions (W x D x H):     | 600 x 495 x 520 mm |
| Inside dimensions (W x D x H):      | 550 x 440 x 300 mm |
| Compartment dimensions (W x D x H): | 265 x 150 x 300 mm |
| Accessory compartment (W x D x H):  | 90 x 550 x 300 mm  |
|                                     |                    |