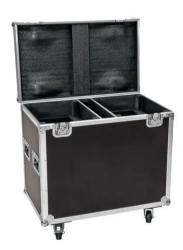

## Flightcase 2x TMH-X20

Flightcase for two TMH-X20

Art. No.: 31001073 GTIN: 4026397598025

## Features:

- Interior suitable for two TMH-X20 Moving-Heads
- With additional storage compartment
- Interior and cover (not removable) upholstered with foam
- High-quality workmanship with multiplex birch wood, dark brown laminated
- Aluminum profile frames (30 mm) with rounded edges
- Three-leg, medium-sized steel ball corners (chrome)
- 4 stacking dishes for stacking the cases
- 2 x hinge
- 2 high-quality butterfly locks
- 2 case handles
- Castors
- For further information about this product, please refer to the Data Sheet under "Downloads"