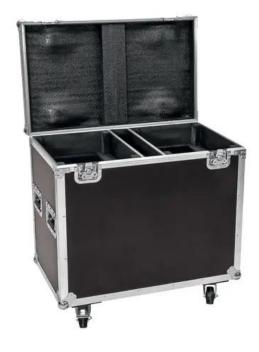

## **ROADINGER Flightcase 2x TMH-X20**

Flightcase for two TMH-X20

Art. No.: 31001073 GTIN: 4026397598025

#### Features:

- Interior suitable for two TMH-X20 Moving-Heads
- With additional storage compartment
- Interior and cover (not removable) upholstered with foam
- High-quality workmanship with multiplex birch wood, dark brown laminated
- Aluminum profile frames (30 mm) with rounded edges
- Three-leg, medium-sized steel ball corners (chrome)
- 4 stacking dishes for stacking the cases
- 2 x hinge
- 2 high-quality butterfly locks
- 2 case handles
- Castors
- For further information about this product, please refer to the Data Sheet under "Downloads"

### **Technical specifications:**

| Maximum load:           | 50 kg                   |
|-------------------------|-------------------------|
| Transport aid:          | Castors                 |
| Material:               | Birch multiplex, 7 mm   |
| Color:                  | Dark brown, laminated   |
| Compartment dimensions: | 31 cm x 42,5 cm x 53 cm |
| Accessory compartment:  | 7 cm x 42,5 cm x 53 cm  |
| Inside dimensions:      | 59 cm x 42,5 cm x 53 cm |