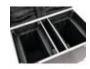

#### Features:

- Interior suitable for two TMH-X20 Moving-Heads
- With additional storage compartment
- Interior and cover (not removable) upholstered with foam
- High-quality workmanship with multiplex birch wood, dark brown laminated
- Aluminum profile frames (30 mm) with rounded edges
- Three-leg, medium-sized steel ball corners (chrome)
- 4 stacking dishes for stacking the cases
- 2 x hinge
- 2 high-quality butterfly locks
- 2 case handles
- Castors
- For further information about this product, please refer to the Data Sheet under "Downloads"

### **Technical specifications:**

| Maximum load:           | 50 kg                   |
|-------------------------|-------------------------|
| Transport aid:          | Castors                 |
| Material:               | Birch multiplex, 7 mm   |
| Color:                  | Dark brown, laminated   |
| Compartment dimensions: | 31 cm x 42,5 cm x 53 cm |
| Accessory compartment:  | 7 cm x 42,5 cm x 53 cm  |
| Inside dimensions:      | 59 cm x 42,5 cm x 53 cm |