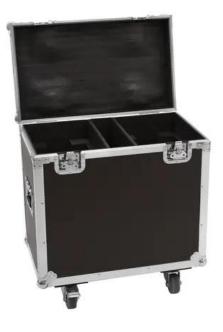

## **ROADINGER Flightcase 2x TMH-X12 with wheels**

Trunk case with castors

Art. No.: 31001072 GTIN: 4026397566031

#### Features:

- With 2 device compartments
- With 1 accessory compartment
- Interior with foam padding<BR>cover with foam padding
- Aluminum profile frames 30mm with rounded edges
- 2 hinged, chromium plated case handles
- 2 chrome tip-over locks
- 2 high-quality butterfly locks
- Castors
- 4 x built-in stacking trays in the cover
- For further information about this product, please refer to the Data Sheet under "Downloads"

### **Technical specifications:**

| Maximum load:            | 50 kg                                               |
|--------------------------|-----------------------------------------------------|
| Aluminum profile frames: | 30 mm                                               |
| Case handle:             | 2 pc/pcs                                            |
| Stop hinge:              | 2 pc/pcs                                            |
| Lock:                    | Butterfly lock: 2 pc/pcs                            |
| Transport aid:           | Castors<br>4 x built-in stacking trays in the cover |
| Material:                | Plywood multi-layer glued, 7 mm                     |

| Color:                  | Black, laminated        |
|-------------------------|-------------------------|
| Compartment dimensions: | 24 cm x 33,5 cm x 44 cm |
| Accessory compartment:  | 8 cm x 33,5 cm x 15 cm  |
| Inside dimensions:      | 56 cm x 33,5 cm x 44 cm |
| Dimensions:             | Width: 62,5 cm          |
|                         | Depth: 38,5 cm          |
|                         | Height: 64 cm           |
| Weight:                 | 18,30 kg                |