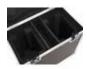

#### Features:

- With 2 device compartments
- With 1 accessory compartment
- Interior with foam padding<BR>cover with foam padding
- Aluminum profile frames 30mm with rounded edges
- 2 hinged, chromium plated case handles
- 2 chrome tip-over locks
- 2 high-quality butterfly locks
- Castors
- 4 x built-in stacking trays in the cover
- For further information about this product, please refer to the Data Sheet under "Downloads"

| Color:                  | Black, laminated        |
|-------------------------|-------------------------|
| Compartment dimensions: | 24 cm x 33,5 cm x 44 cm |
| Accessory compartment:  | 8 cm x 33,5 cm x 15 cm  |
| Inside dimensions:      | 56 cm x 33,5 cm x 44 cm |
| Dimensions:             | Width: 62,5 cm          |
|                         | Depth: 38,5 cm          |
|                         | Height: 64 cm           |
| Weight:                 | 18,30 kg                |