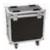

## **ROADINGER Flightcase 2x TMH-X12 with wheels**

Trunk case with castors

Art. No.: 31001072 GTIN: 4026397566031

#### Features:

- With 2 device compartments
- With 1 accessory compartment
- Interior with foam padding<BR>cover with foam padding
- Aluminum profile frames 30mm with rounded edges
- 2 hinged, chromium plated case handles
- 2 chrome tip-over locks
- 2 high-quality butterfly locks
- Castors
- 4 x built-in stacking trays in the cover
- For further information about this product, please refer to the Data Sheet under "Downloads"

### **Technical specifications:**

| Maximum load:            | 50 kg                                               |
|--------------------------|-----------------------------------------------------|
| Aluminum profile frames: | 30 mm                                               |
| Case handle:             | 2 pc/pcs                                            |
| Stop hinge:              | 2 pc/pcs                                            |
| Lock:                    | Butterfly lock: 2 pc/pcs                            |
| Transport aid:           | Castors<br>4 x built-in stacking trays in the cover |
| Material:                | Plywood multi-layer glued, 7 mm                     |