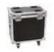

## **ROADINGER Flightcase 2x TMH-X12 with wheels**

Trunk case with castors

Art. No.: 31001072 GTIN: 4026397566031

#### Features:

- With 2 device compartments
- With 1 accessory compartment
- Interior with foam padding<BR>cover with foam padding
- Aluminum profile frames 30mm with rounded edges
- 2 hinged, chromium plated case handles
- 2 chrome tip-over locks
- 2 high-quality butterfly locks
- Castors
- 4 x built-in stacking trays in the cover
- For further information about this product, please refer to the Data Sheet under "Downloads"

### **Technical specifications:**

| Maximum load:            | 50 kg                                               |
|--------------------------|-----------------------------------------------------|
| Aluminum profile frames: | 30 mm                                               |
| Case handle:             | 2 pc/pcs                                            |
| Stop hinge:              | 2 pc/pcs                                            |
| Lock:                    | Butterfly lock: 2 pc/pcs                            |
| Transport aid:           | Castors<br>4 x built-in stacking trays in the cover |
| Material:                | Plywood multi-layer glued, 7 mm                     |