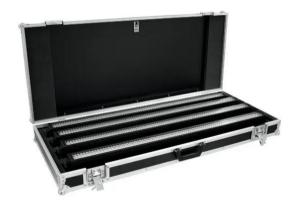

## Flightcase 4x LED BAR-252 RGB

Carrying case, PRO version

**Art. No.: 31001050** GTIN: 4026397627480

## Features:

- High-quality workmanship with birch multiplex 7 mm, dark brown, laminated
- Interior with foam padding
- Aluminum profile frames 30mm with rounded edges
- Rugged carrying handle
- 2 chrome tip-over locks
- 2 high-quality butterfly locks
- Branded hardware
- Made in Europe
- For further information about this product, please refer to the Data Sheet under "Downloads"