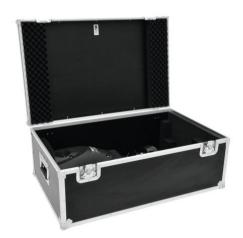

## Flightcase 2x TSL-300/TSL-400

PRO flightcase for 2 x TSL-300/TSL-400

**Art. No.: 31001010** GTIN: 4026397433135

## Features:

- Developed for 51786149 EUROLITE LED TSL-300 Scan COB, 51786160 EUROLITE LED TSL-400 Scan COB
- Suitable for 2 units
- High-quality workmanship with multiplex birch wood, dark brown laminated
- Aluminum profile frames (20 mm) with rounded edges
- Interior upholstered with foam
- Three-leg, medium-sized steel ball corners
- 2 hinges
- 2 butterfly locks
- 2 case handles
- For further information about this product, please refer to the Data Sheet under "Downloads"