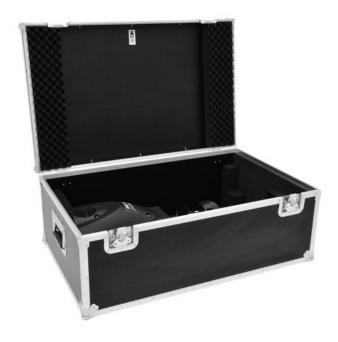

## **ROADINGER Flightcase 2x TSL-300/TSL-400**

PRO flightcase for 2 x TSL-300/TSL-400

**Art. No.: 31001010** GTIN: 4026397433135

#### Features:

- Developed for 51786149 EUROLITE LED TSL-300 Scan COB, 51786160 EUROLITE LED TSL-400 Scan COB
- Suitable for 2 units
- High-quality workmanship with multiplex birch wood, dark brown laminated
- Aluminum profile frames (20 mm) with rounded edges
- Interior upholstered with foam
- Three-leg, medium-sized steel ball corners
- 2 hinges
- 2 butterfly locks
- 2 case handles
- For further information about this product, please refer to the Data Sheet under "Downloads"

## **Technical specifications:**

| Maximum load:                   | 50 kg              |
|---------------------------------|--------------------|
| Weight:                         | 12,00 kg           |
| Strength:                       | 7 mm               |
| Outside dimensions (W x D x H): | 835 x 530 x 340 mm |
| Inside dimensions (W x D x H):  | 800 x 490 x 260 mm |