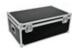

## **ROADINGER Flightcase 2x TSL-300/TSL-400**

PRO flightcase for 2 x TSL-300/TSL-400

**Art. No.: 31001010** GTIN: 4026397433135

#### Features:

- Developed for 51786149 EUROLITE LED TSL-300 Scan COB, 51786160 EUROLITE LED TSL-400 Scan COB
- Suitable for 2 units
- High-quality workmanship with multiplex birch wood, dark brown laminated
- Aluminum profile frames (20 mm) with rounded edges
- Interior upholstered with foam
- Three-leg, medium-sized steel ball corners
- 2 hinges
- 2 butterfly locks
- 2 case handles
- For further information about this product, please refer to the Data Sheet under "Downloads"