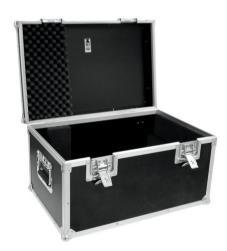

## Features:

- Developed for 51786149 EUROLITE LED TSL-300 Scan COB, 51786160 EUROLITE LED TSL-400 Scan COB
- Suitable for 1 unit
- High-quality workmanship with multiplex birch wood, dark brown laminated
- Aluminum profile frames (20 mm) with rounded edges
- Interior upholstered with foam
- Three-leg, medium-sized steel ball corners
- 2 hinges
- 2 butterfly locks
- 2 case handles
- For further information about this product, please refer to the Data Sheet under "Downloads"