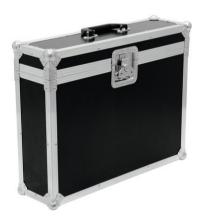

## Flightcase 2x SLS Size M

PRO flightcase for SLS spotlights

**Art. No.: 31000899** GTIN: 4026397461138

## Features:

- Compartments for two SLS spots
- Suitable for 51915360 EUROLITE LED SLS-7 TCL 7x3W Floor, 51915380 EUROLITE LED SLS-5 QCL 5x5W Floor, 51915382 EUROLITE LED SLS-5 QCL 5x5W Floor NSP, 51915390 EUROLITE LED SLS-5 BCL 5x5W Floor
- Individually adjustable and removable dividers for universal use
- High-quality workmanship with multiplex birch wood, dark brown laminated
- Aluminum profile frames (30 mm) with rounded edges
- Interior upholstered with foam
- Three-leg, medium-sized steel ball corners
- 2 hinges
- 1 butterfly lock
- 1 case handle
- Branded hardware
- Made in Europe
- For further information about this product, please refer to the Data Sheet under "Downloads"